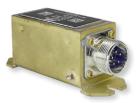

## Honeywell

C-130 LED Retractable Landing Light PN: 72450461-001

UH-60/S-70 LED Anti-Collision Light PN: 72303353-002

UH-60/S-70 Cable Interface Adapter PN: 72605425-001

**C-130/T56 TD Amplifier** PN: 23089510

C-130/T56 SS Ignition Relay PN: 23090200

UH-60 LED IR-Visable Landing & Search Light PN: 727-1198/02

**C-130J Generator** PN 31130-012

C-130J Generator Control Unit PN 51130-010