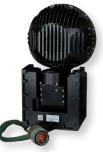

C-130/T56 SS Ignition Relay PN: 23090200

UH-60 LED IR-Visable Landing & Search Light PN: 727-1198/02

**C-130J Generator** PN 31130-012

C-130J Generator Control Unit PN 51130-010