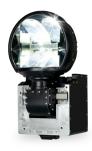

C-130/T56 SS Ignition Relay PN: 23090200

UH-60 LED IR-Visable Landing & Search Light PN: 727-1198/02

**C-130J Generator** PN 31130-012

C-130J Generator Control Unit PN 51130-010