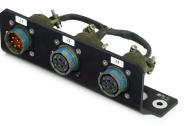

## Honeywell

C-130 LED Retractable Landing Light PN: 72450461-001

UH-60/S-70 LED Anti-Collision Light PN: 72303353-002

UH-60/S-70 Cable Interface Adapter PN: 72605425-001

**C-130/T56 TD Amplifier** PN: 23089510

C-130/T56 SS Ignition Relay PN: 23090200

UH-60 LED IR-Visable Landing & Search Light PN: 727-1198/02

**C-130J Generator** PN 31130-012

C-130J Generator Control Unit PN 51130-010