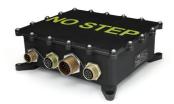

## Honeywell

C-130 LED Retractable Landing Light PN: 72450461-001

UH-60/S-70 LED Anti-Collision Light PN: 72303353-002

UH-60/S-70 Cable Interface Adapter PN: 72605425-001

**C-130/T56 TD Amplifier** PN: 23089510

C-130/T56 SS Ignition Relay PN: 23090200

UH-60 LED IR-Visable Landing & Search Light PN: 727-1198/02

**C-130J Generator** PN 31130-012

C-130J Generator Control Unit PN 51130-010