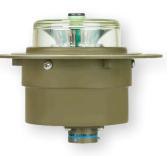

## Honeywell

C-130 LED Retractable Landing Light PN: 72450461-001

UH-60/S-70 LED Anti-Collision Light PN: 72303353-002

UH-60/S-70 Cable Interface Adapter PN: 72605425-001

**C-130/T56 TD Amplifier** PN: 23089510

C-130/T56 SS Ignition Relay PN: 23090200

UH-60 LED IR-Visable Landing & Search Light PN: 727-1198/02

**C-130J Generator** PN 31130-012

C-130J Generator Control Unit PN 51130-010